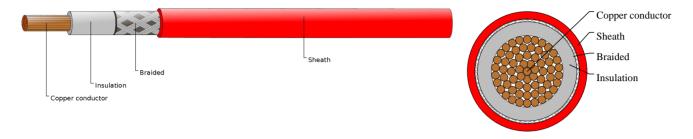

## **CABLE CONSTRUCTION**

Conductor: Tin plated copper Insulation: Fluororubber

Braided:Shield tin plated copper Sheath: Halogen free Polyolefine Standard Compliance: KIS-ES-1121